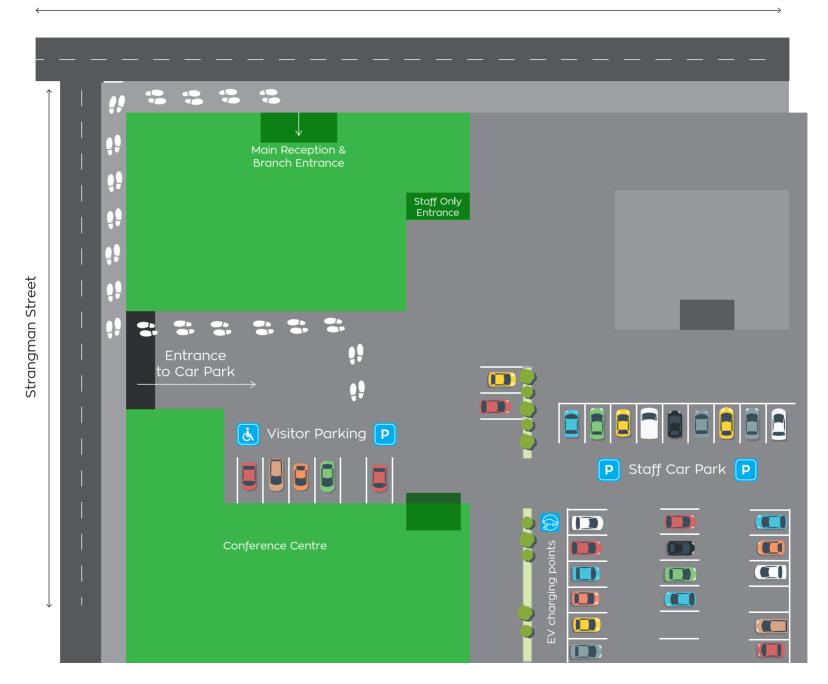

## **Arriving by car**

If you've arranged to meet someone and you've told us you're travelling by car, a parking space will be reserved for you. Our visitor car park can be accessed on **Strangman Street**, which runs along the side of our Head Office building. If you're using a satnav system in your car, just enter the postcode **ST13 5DQ** to take you to the car park.

As you enter the car park, you'll find our **visitor spaces on the right-hand side**. Your allocated space will have a notice with your name on it.

Once you've parked, please **make your way to the reception at the front of the building on St. Edward Street**. Upon your arrival, our receptionist will contact the person you're meeting who will come to greet you. Please bring a valid form of ID such as a driving licence or passport. You'll be given a visitor's pass which you should display at all times.

If you require the **use of an electric vehicle (EV) charging point**, please let us know in advance and a space will be reserved for you to do so. The location of our EV charging points is marked on the map below.